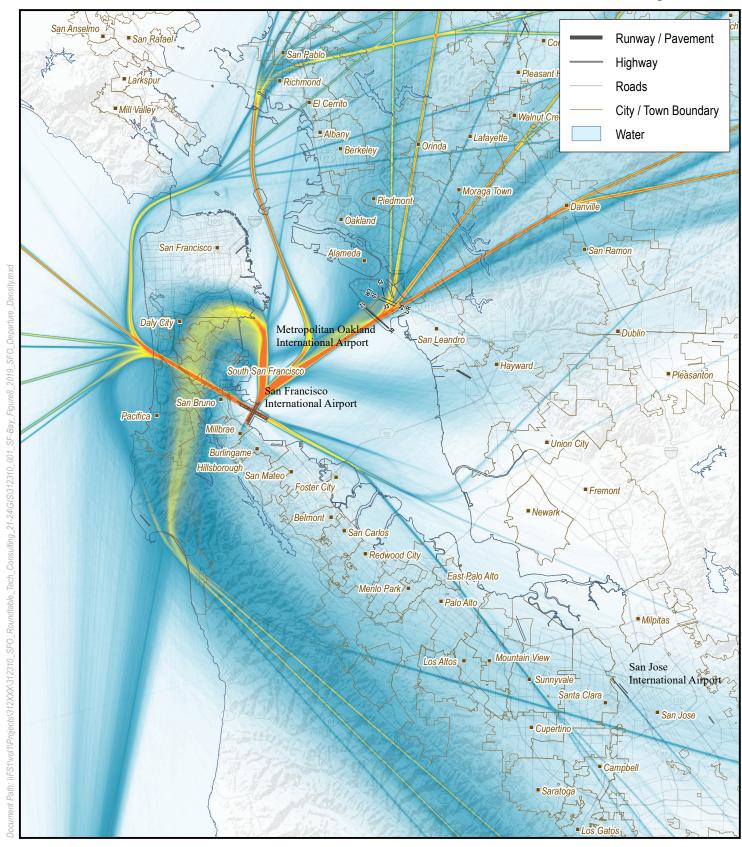

Figure 1

Flight Track Density - 261,569 Flight Tracks

Low Medium High

Source: Flight Track Data; Envirosuite (SFO monitoring system)

San Francisco Bay Area Flight Paths SFO, OAK and SJC Aircraft Operations