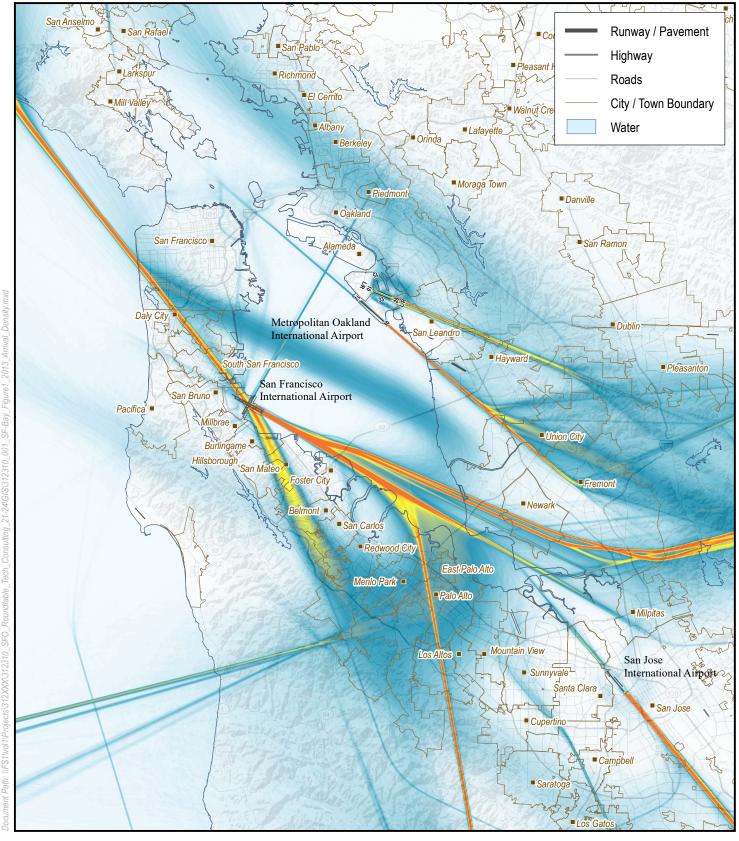

Figure 1
2013 Arrival Track Density

Figure 2

Flight Track Density - 268,146 Flight Tracks

Low Medium High

Source: Flight Track Data; Envirosuite (SFO monitoring system)

San Francisco Bay Area Flight Paths SFO, OAK and SJC Aircraft Operations

Figure 1

Flight Track Density - 261,569 Flight Tracks

Low Medium High

Source: Flight Track Data; Envirosuite (SFO monitoring system)

San Francisco Bay Area Flight Paths SFO, OAK and SJC Aircraft Operations