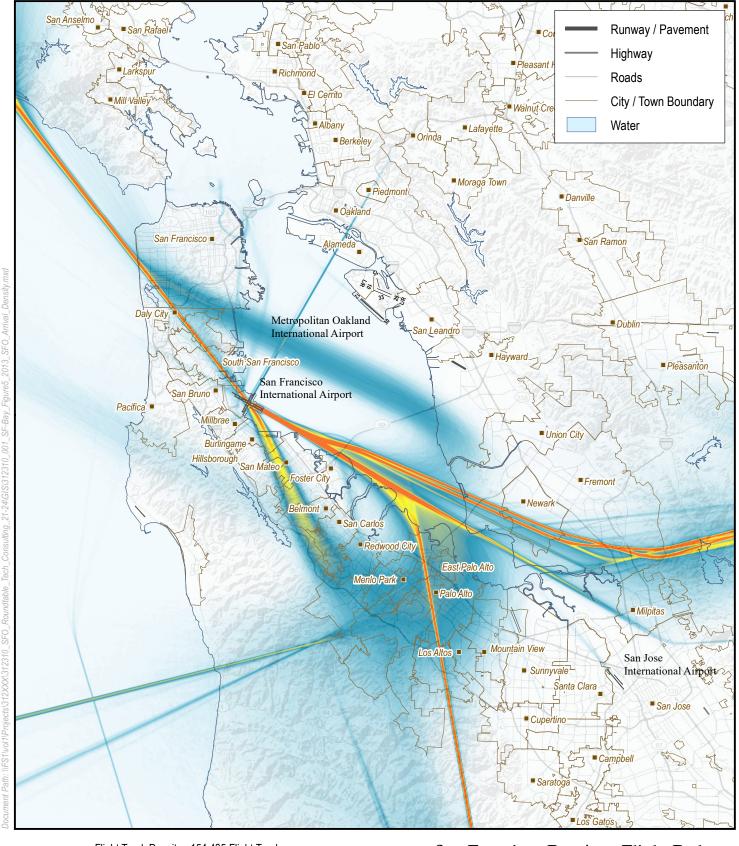

Figure 5

Source: Flight Track Data; Envirosuite (SFO monitoring system)

## San Francisco Bay Area Flight Paths SFO Aircraft Operations

Figure 5 **2013 Arrival Track Density** 

Source: Flight Track Data; Envirosuite (SFO monitoring system)

10 Nautical Miles