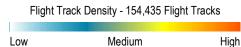

## San Francisco Bay Area Flight Paths SFO Aircraft Operations

Figure 6 **2013 Departure Track Density** 

Figure 7

Flight Track Density - 226,338 Flight Tracks

Low Medium High

Source: Flight Track Data; Envirosuite (OAK monitoring system)