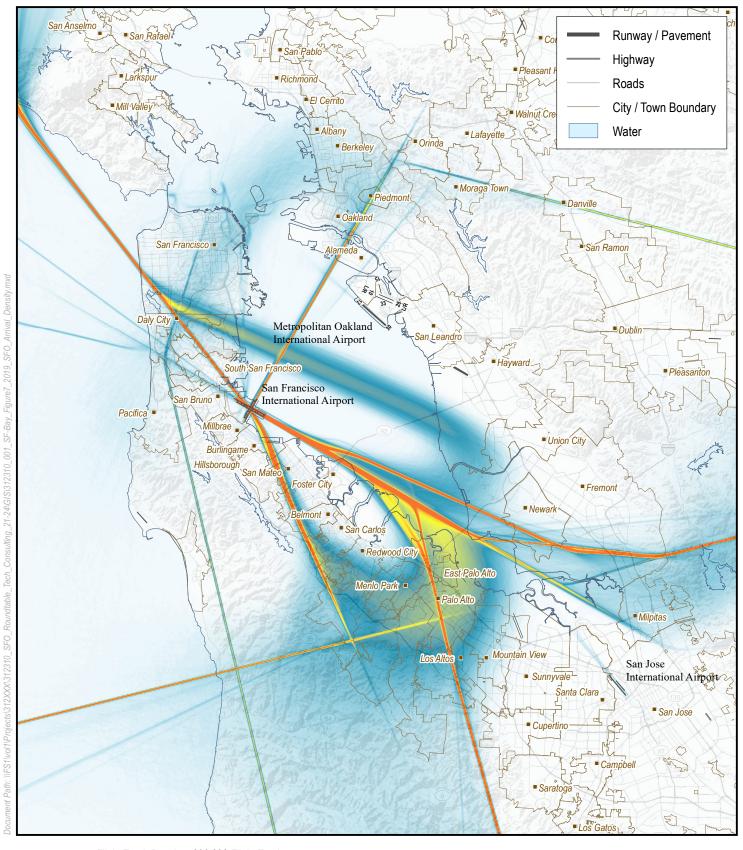

Figure 5

Source: Flight Track Data; Envirosuite (SFO monitoring system)

## San Francisco Bay Area Flight Paths SFO Aircraft Operations

Figure 5 **2013 Arrival Track Density** 

Source: Flight Track Data; Envirosuite (SFO monitoring system)

10 Nautical Miles