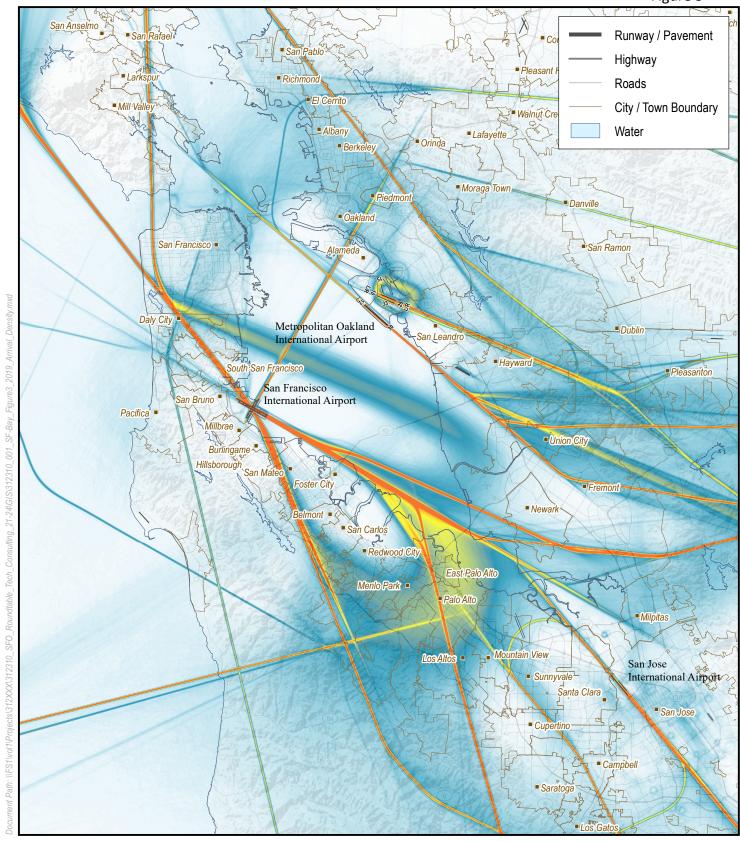

Figure 3 **2019 Arrival Track Density** 

Figure 4

Source: Flight Track Data; Envirosuite (OAK monitoring system)

San Francisco Bay Area Flight Paths SFO, OAK and SJC Aircraft Operations

Figure 4
2019 Departure Track Density