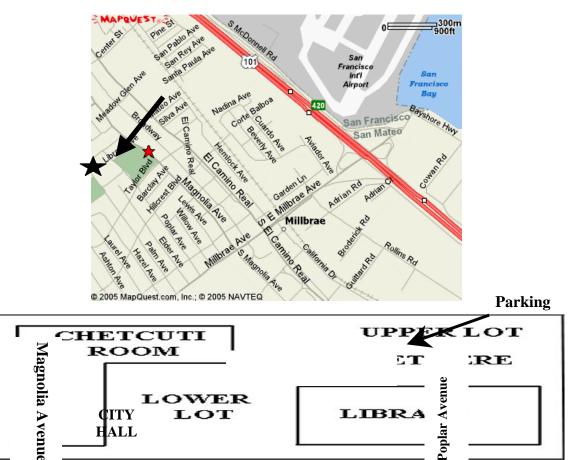

#### David Chetcuti Community Room @ Millbrae City Hall 450 Poplar Avenue ~ Millbrae, CA 94030 (access from Millbrae Library parking lot on Poplar Avenue) (See attached map)

## AIRPORT/COMMUNITY ROUNDTABLE MONTHLY MEETING PLACE

Dave Chetcuti Community Room 450 Poplar Avenue ~ Millbrae, CA 94030 (access through Millbrae Library parking lot on Poplar Avenue) (650) 259-2363

Library Avenue